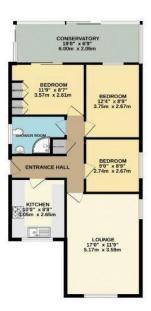

GROUND FLOOR 985 sq.ft. (91.5 sq.m.) approx.

TOTAL FLOOR AREA. 186 or it. (\$1.5 or in.) septom.

Visit any interest to been tools or season to score or the beinger content due, treatments and the content of the season of the seas