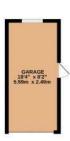

**Detached Garage: 18' 4" x 8' 2" (5.58m x 2.49m),** Up and over door, power and lighting, personal door to side, window to rear.

**Services:** All main services connected to the property. The heating system and services where applicable have not been tested.