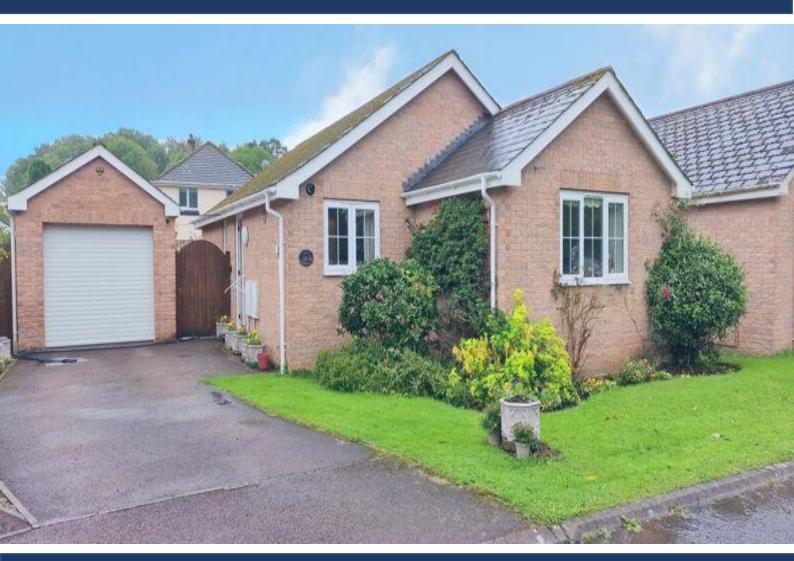

## 3 ORCHARD GATE, CINDERFORD ROAD, BLAKENEY, GLOUCESTERSHIRE, GL15 4EG

- THREE BEDROOMS
- FITTED KITCHEN
- GARAGE & OFF ROAD PARKING
- VIEWING ESSENTIAL
- LANDSCAPED GARDEN

- LOUNGE & CONSERVATORY
- SOLAR PANELS & SECURITY SYSTEM
- VACANT NO ONWARD CHAIN
- CLOSE TO OPEN WOODLAND WALKS
- QUIET CUL DE SAC LOCATION

## A DETACHED THREE BEDROOM BUNGALOW RARELY AVAILABLE TO THE MARKET IN THIS POPULAR WELL SERVED VILLAGE.

The market town of Cinderford offers a range of amenities to include shops, post office, supermarkets, banks, library, health centre, dentist, sports and leisure centre, primary and secondary education and a bus service to Gloucester which is approximately 14 miles away and surrounding areas.

**Shower Room:** Comprising W.C., wash hand basin, shower cubicle, range of built-in bathroom furniture, tiled splash-backs, extractor fan, window to side.

**Outside:** To the front a tarmacadam drive/parking area leading to the garage, ornamental garden with flower borders and open plan lawn. The rear garden is enclosed and level having a sunny aspect, mature flower beds, outside light and water supply.

**Detached Garage: 18' 4" x 8' 2" (5.58m x 2.49m),** Up and over door, power and lighting, personal door to side, window to rear.

**Services:** All main services connected to the property. The heating system and services where applicable have not been tested.