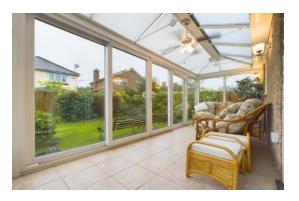

**Bedroom Two:** 11' 9" x 8' 7" (3.58m x 2.61m), Patio doors to Conservatory, radiator, fitted wardrobes.

Bedroom Three: 9' 0" x 8' 9" (2.74m x 2.66m), Window to side, radiator.

Conservatory (Off Bedroom Two): 19' 8" x 6' 9" (5.99m x 2.06m), Fully glazed, tiled floor.