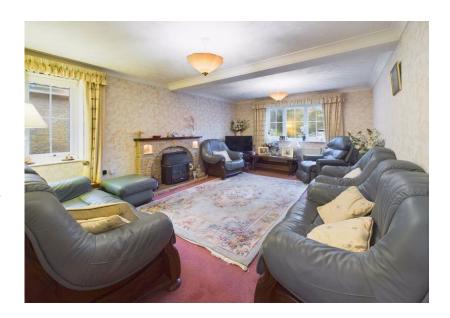

Part glazed front door to -

**Entrance Hall:** Radiator, loft access, airing cupboard.

**Lounge: 17' 0" x 11' 9" (5.18m x 3.58m),** Dual aspect windows to front and side, feature fireplace, radiator.

**Kitchen:** 10' 0" x 8' 8" (3.05m x 2.64m), Window to font, fitted with a range of modern matching base and eye level units, worktop space, tiled splash-backs, built-in gas hob, electric oven and grill, extractor hood, radiator.