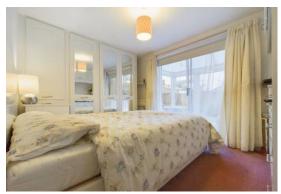

**Bedroom Two:** 11' 9" x 8' 7" (3.58m x 2.61m), Patio doors to Conservatory, radiator, fitted wardrobes.

Bedroom Three: 9' 0" x 8' 9" (2.74m x 2.66m), Window to side, radiator.

Conservatory (Off Bedroom Two): 19' 8" x 6' 9" (5.99m x 2.06m), Fully glazed, tiled floor.