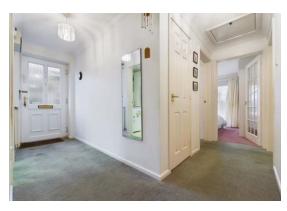

Part glazed front door to -

**Entrance Hall:** Radiator, loft access, airing cupboard.

**Lounge: 17' 0" x 11' 9" (5.18m x 3.58m),** Dual aspect windows to front and side, feature fireplace, radiator.

**Kitchen:** 10' 0" x 8' 8" (3.05m x 2.64m), Window to font, fitted with a range of modern matching base and eye level units, worktop space, tiled splash-backs, built-in gas hob, electric oven and grill, extractor hood, radiator.