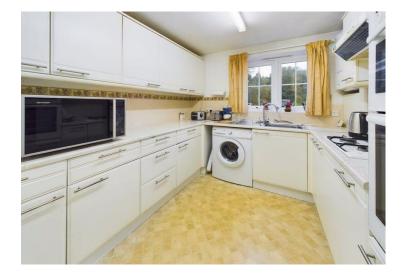

Part glazed front door to -

**Entrance Hall:** Radiator, loft access, airing cupboard.

**Lounge: 17' 0" x 11' 9" (5.18m x 3.58m),** Dual aspect windows to front and side, feature fireplace, radiator.

**Kitchen:** 10' 0" x 8' 8" (3.05m x 2.64m), Window to font, fitted with a range of modern matching base and eye level units, worktop space, tiled splash-backs, built-in gas hob, electric oven and grill, extractor hood, radiator.