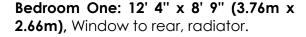

**Bedroom Two:** 11' 9" x 8' 7" (3.58m x 2.61m), Patio doors to Conservatory, radiator, fitted wardrobes.

Bedroom Three: 9' 0" x 8' 9" (2.74m x 2.66m), Window to side, radiator.

Conservatory (Off Bedroom Two): 19' 8" x 6' 9" (5.99m x 2.06m), Fully glazed, tiled floor.